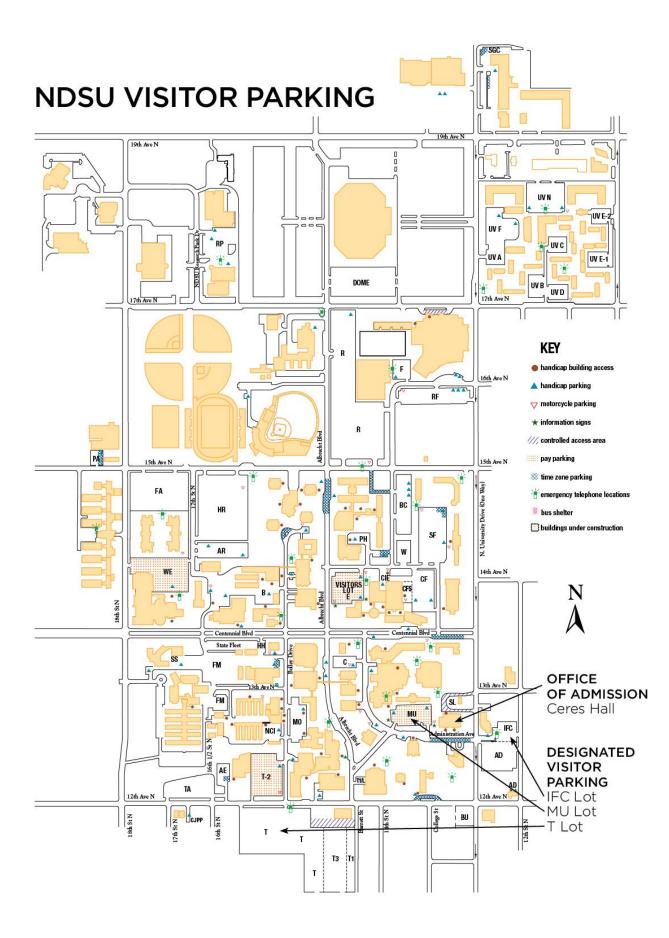

## North Dakota State University College Fair

| DATE & TIME:          | Tuesday, September 17 at 12:30 – 2:30 pm Central Time                                                                                                                                                                                                                                                                                                                                                                    |                                     |              |
|-----------------------|--------------------------------------------------------------------------------------------------------------------------------------------------------------------------------------------------------------------------------------------------------------------------------------------------------------------------------------------------------------------------------------------------------------------------|-------------------------------------|--------------|
| LOCATION:             | Oceti Sakowin Ballroom, Memorial Union (map attached)<br>1401 Administration Avenue, Fargo, ND 58102                                                                                                                                                                                                                                                                                                                     |                                     |              |
| SITE COORDINATOR:     | Madison Eddy                                                                                                                                                                                                                                                                                                                                                                                                             | email: <u>Madison.Eddy@ndsu.edu</u> | 701.231.9581 |
| DIRECTIONS & PARKING: | From I-29: Exit for 12 <sup>th</sup> Ave N, continue over the bridge and proceed toward the T-2 Lot on the left-hand side next to the University Police and Safety Office. From I-94: exit to University Drive toward Downtown proceed North and take 10 <sup>th</sup> St S, turn left on 12 <sup>th</sup> Ave N and continue toward the T-2 Lot on the right-hand side next to the University Police and Safety Office. |                                     |              |
|                       | Parking has been reserved for you in the T-2 Lot on campus with a parking pass. There will be a shuttle to take you and your materials to the Memorial Union. See attached map for more detail: https://www.ndsu.edu/fileadmin/parking/docs/NDSU_Parking_lots_map.pdf                                                                                                                                                    |                                     |              |