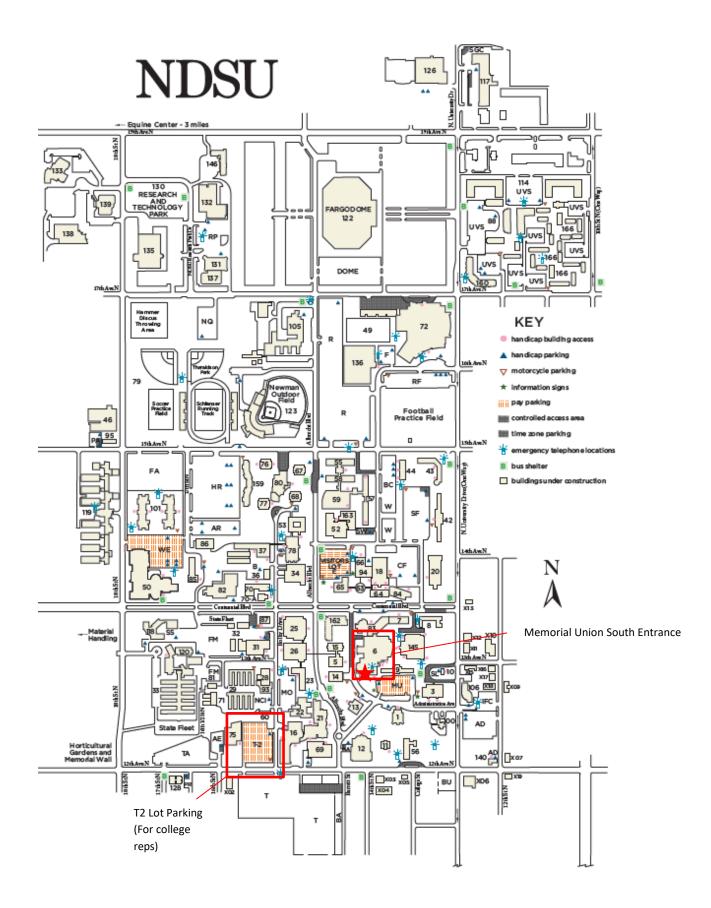

## North Dakota State University College Fair

| DATE & TIME:          | Tuesday, September 17 at 12:30 – 2:30 pm Central Time                                                                                                                                                                                                                                                                                                                                                                    |                                     |              |
|-----------------------|--------------------------------------------------------------------------------------------------------------------------------------------------------------------------------------------------------------------------------------------------------------------------------------------------------------------------------------------------------------------------------------------------------------------------|-------------------------------------|--------------|
| LOCATION:             | Oceti Sakowin Ballroom, Memorial Union (map attached)<br>1401 Administration Avenue, Fargo, ND 58102                                                                                                                                                                                                                                                                                                                     |                                     |              |
| SITE COORDINATOR:     | Madison Eddy                                                                                                                                                                                                                                                                                                                                                                                                             | email: <u>Madison.Eddy@ndsu.edu</u> | 701.231.9581 |
| DIRECTIONS & PARKING: | From I-29: Exit for 12 <sup>th</sup> Ave N, continue over the bridge and proceed toward the T-2 Lot on the left-hand side next to the University Police and Safety Office. From I-94: exit to University Drive toward Downtown proceed North and take 10 <sup>th</sup> St S, turn left on 12 <sup>th</sup> Ave N and continue toward the T-2 Lot on the right-hand side next to the University Police and Safety Office. |                                     |              |
|                       | Parking has been reserved for you in the T-2 Lot on campus with a parking pass. There will be a shuttle to take you and your materials to the Memorial Union. See attached map for more detail: https://www.ndsu.edu/fileadmin/parking/docs/NDSU_Parking_lots_map.pdf                                                                                                                                                    |                                     |              |