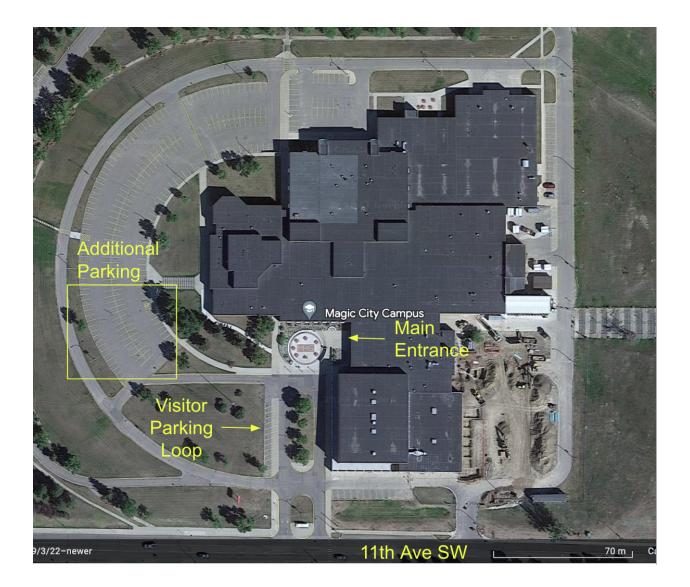

Minot High School is located at 1100 11<sup>th</sup> Ave. SW. From Broadway, head west down the hill on 11<sup>th</sup> Ave or you can take 16<sup>th</sup> Street south to 11<sup>th</sup> Ave. SW.

Upon arrival to Minot High School you may pull up and unload your materials in the main entrance loop near door one. After you unload, you can park in visitor parking if there are spaces available or proceed West into our senior parking lot where 35 spaces will be reserved for you (picture enclosed). Our security guard will be in the lot waiting for you to arrive. Please place the attached parking pass on the dash of your vehicle so you will not be ticketed.