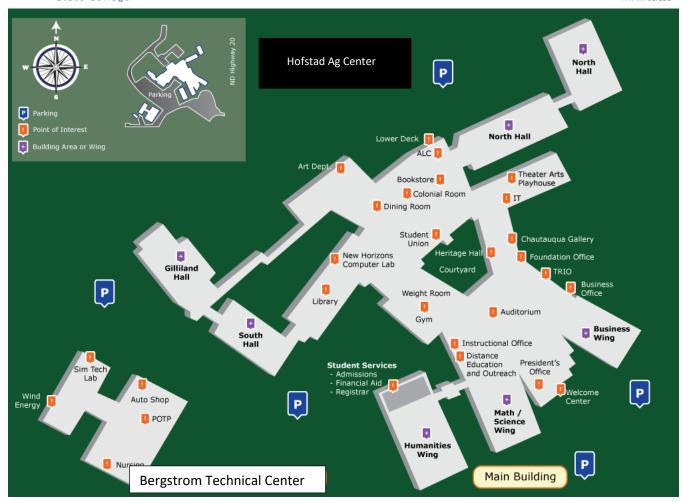

### **LOCATION OF FAIR:**

Lake Region State College Hofstad Ag Center 1801 College Dr. N Devils Lake, ND 58301

#### **PARKING:**

Representatives can drop their materials off at the Hofstad Ag Center, but will need to move vehicles to parking at Gilliland Hall or the library lot.

1801 College Drive N. Devils Lake, ND 58301-1598 (701) 662-1600 (800) 443-1313 TDD (701)662-1572 www.lrsc.edu

Turn into campus from College Drive. Drive around to the far side of campus. Materials can be dropped off at Hofstad Ag Center, but park in lot by Gilliland Hall or near Humanities Wing.