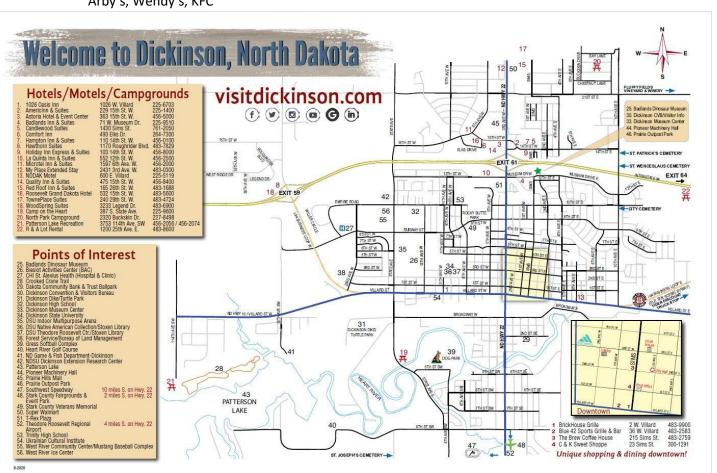

#### **Driving Directions** (Bismarck to Dickinson)

- Follow I-94W for about 95 miles to Dickinson
- Take exit 61 from I-94W, and follow to 3<sup>rd</sup> Ave W
- Follow 3<sup>rd</sup> Ave W and 2<sup>nd</sup> St W to 1104 2<sup>nd</sup> St W

# **Parking Information and Instructions**

- Please park in the parking lot West of the building and enter the building on its South side.
- Tables will not be assigned and will be available for set up at 9:00 a.m.

### **Hotel recommendations:**

- Roosevelt Grand Dakota (701/483-5600)
- Candlewood Suites
- AmericInn by Wyndham (844/388-7316)
- TownePlace Suites by Marriott (701/483-4724)
- Holiday Inn Express (701/456-8000)

### Food recommendations:

- El Sombrero
- Los Cabos
- Phat Fish Brewing
- Fluffy Fields Winery
- Blue 42
- Player's Sports Bar & Grill
- Sakura Japanese Steakhouse
- Country Kitchen
- Dakota Diner
- The Grub Tub
- JD's BBQ
- Lemongrass Vietnamese Restaurant
- Upin Thai
- Fast Food: Qdoba, Jimmy John's, Subway, DQ, McDonalds, Burger King, Taco Johns, Taco Bell, Arby's, Wendy's, KFC