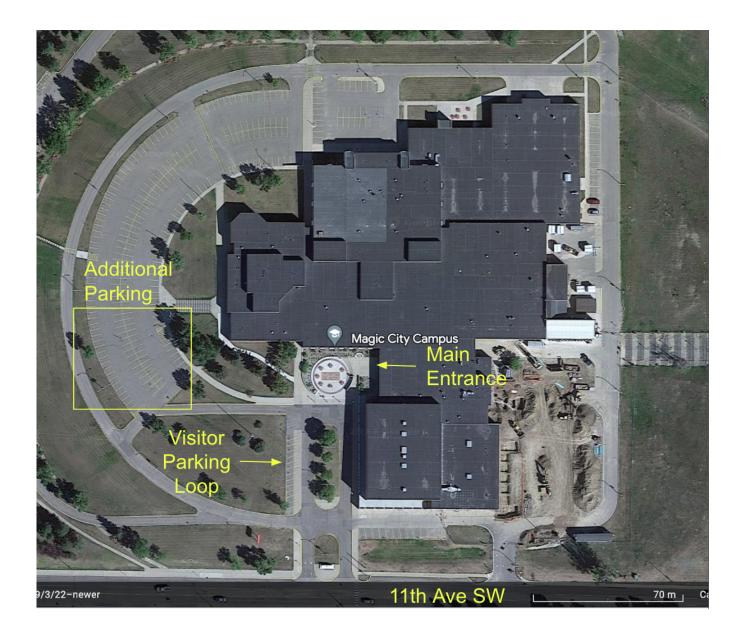

Upon arrival to Magic City Campus, you may pull up and unload your materials in the main entrance loop near door one. After you unload, you can park in visitor parking if there or spaces available or proceed West into our senior parking lot where 35 spaces will be reserved for you (picture enclosed). Our security guard will be in the lot waiting for you to arrive. Please place the attached parking pass on the dash of your vehicle so you will not be ticketed.